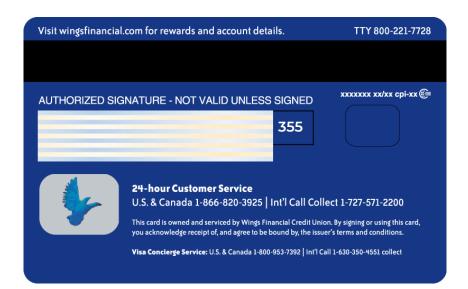

# How are Debit Cards different from Credit Cards?

| Debit Cards                                                                                                                    | Credit Cards                                                                                                                    |
|--------------------------------------------------------------------------------------------------------------------------------|---------------------------------------------------------------------------------------------------------------------------------|
| <ul> <li>Can be used wherever Visa is accepted</li> </ul>                                                                      | <ul> <li>Credit Cards are considered an unsecured<br/>loan</li> </ul>                                                           |
| <ul> <li>Can also be used at an ATM</li> </ul>                                                                                 | <ul> <li>You enter into a loan agreement with the<br/>credit card company</li> </ul>                                            |
| <ul> <li>Must have a checking account to have a<br/>Debit Card</li> </ul>                                                      | <ul> <li>It is used to pay for something today and<br/>paid back later</li> </ul>                                               |
| <ul> <li>Funds are debited from your checking<br/>account each time the card is used</li> </ul>                                | <ul> <li>A bill or statement is available each month<br/>there is a balance</li> </ul>                                          |
| <ul> <li>Make sure you have funds available in your<br/>checking account BEFORE you use this card</li> </ul>                   | <ul> <li>Minimum payments MUST be made each<br/>month there is a balance</li> </ul>                                             |
| <ul> <li>Used for everyday purchases</li> </ul>                                                                                | <ul> <li>Often used for larger purchases and<br/>especially beneficial for travel</li> </ul>                                    |
| <ul> <li>Can be made a Contactless card</li> </ul>                                                                             | <ul> <li>Can be made a Contactless card</li> </ul>                                                                              |
| <ul> <li>Can be used as part of our Rewards<br/>program, earning 1 Point for every \$2 in<br/>qualifying purchases.</li> </ul> | <ul> <li>Can be used as part of our Rewards<br/>program, earning 2 Points for every \$1 in<br/>qualifying purchases.</li> </ul> |

# Debit Card vs. Credit Card Quiz

1. Which card subtracts purchases directly from your checking account? \_\_\_\_\_\_

2. What are the last 4 digits of the card number? \_\_\_\_\_

- 3. Which card has a "Contactless" feature?
- 4. Which card is better used for travel purchases? \_\_\_\_\_\_

5. What card produces a monthly bill? \_\_\_\_\_\_

6. What is the 3-digit CVV code?

7. This card must be signed to be valid: TRUE or FALSE

8. Which card is used as a "loan"?

9. The credit card is a Rewards Card: TRUE or FALSE

# Debit Card vs. Credit Card Quiz KEY

- 1. Debit Card
- 2.9102
- 3. Credit Card
- 4. Credit Card
- 5. Credit Card
- 6.355
- 7. True
- 8. Credit Card
- 9. True
- 10. True